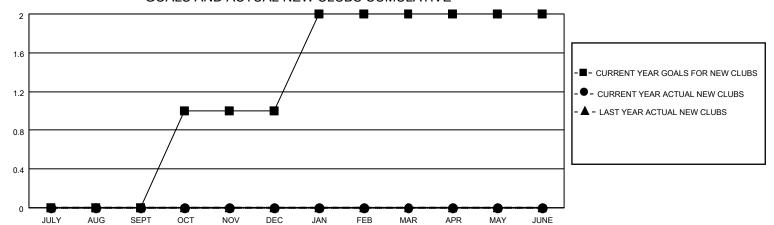

## MONTHLY MEMBERSHIP PROGRESS REPORT

LOCATION MONTANA District 37 Results as of: 5/31/2023

| Clubs                 |               |           |               | Members               |                        |                         |                                                    |
|-----------------------|---------------|-----------|---------------|-----------------------|------------------------|-------------------------|----------------------------------------------------|
| RESULTS FOR 2022-2023 |               |           |               | RESULTS FOR 2022-2023 |                        |                         |                                                    |
| QUARTER               | NEW CLUB GOAL | NEW CLUBS | DROPPED CLUBS | QUARTER MEME          | BER GROWTH NET<br>GOAL | MEMBER GROWTH<br>ACTUAL | DROPPED<br>MEMBERS ACTUAL<br>(including transfers) |
| JULY/AUG/SEPT         | 0             | 0         | 1             | JULY/AUG/SEPT         | 10                     | 30                      | 43                                                 |
| OCT/NOV/DEC           | 1             | 0         | 0             | OCT/NOV/DEC           | 10                     | 60                      | 47                                                 |
| JAN/FEB/MAR           | 1             | 0         | 0             | JAN/FEB/MAR           | 10                     | 33                      | 53                                                 |
| APR/MAY/JUNE          | 0             | 0         | 0             | APR/MAY/JUNE          | 10                     | 25                      | 22                                                 |

## GOALS AND ACTUAL NEW CLUBS CUMULATIVE

JAN

FEB

MAR

APR

| -■- MEMBER GROWTH NET GOAL        |
|-----------------------------------|
| - ● - MEMBER GROWTH ACTUAL        |
| - ▲ - LAST YEAR MEMBERSHIP ACTUAL |
|                                   |
|                                   |
|                                   |