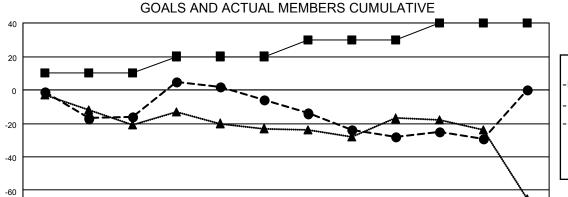

## MONTHLY MEMBERSHIP PROGRESS REPORT

LOCATION MONTANA District 37 Results as of: 5/31/2023

| Clubs                 |               |           |               | Members               |                        |                         |                                                    |
|-----------------------|---------------|-----------|---------------|-----------------------|------------------------|-------------------------|----------------------------------------------------|
| RESULTS FOR 2022-2023 |               |           |               | RESULTS FOR 2022-2023 |                        |                         |                                                    |
| QUARTER               | NEW CLUB GOAL | NEW CLUBS | DROPPED CLUBS | QUARTER MEME          | BER GROWTH NET<br>GOAL | MEMBER GROWTH<br>ACTUAL | DROPPED<br>MEMBERS ACTUAL<br>(including transfers) |
| JULY/AUG/SEPT         | 0             | 0         | 1             | JULY/AUG/SEPT         | 10                     | 30                      | 43                                                 |
| OCT/NOV/DEC           | 1             | 0         | 0             | OCT/NOV/DEC           | 10                     | 60                      | 47                                                 |
| JAN/FEB/MAR           | 1             | 0         | 0             | JAN/FEB/MAR           | 10                     | 33                      | 53                                                 |
| APR/MAY/JUNE          | 0             | 0         | 0             | APR/MAY/JUNE          | 10                     | 25                      | 22                                                 |

## GOALS AND ACTUAL NEW CLUBS CUMULATIVE

JAN

FEB

MAR

APR

| -■- MEMBER GROWTH NET GOAL        |
|-----------------------------------|
| - ● - MEMBER GROWTH ACTUAL        |
| - ▲ - LAST YEAR MEMBERSHIP ACTUAL |
|                                   |
|                                   |
|                                   |